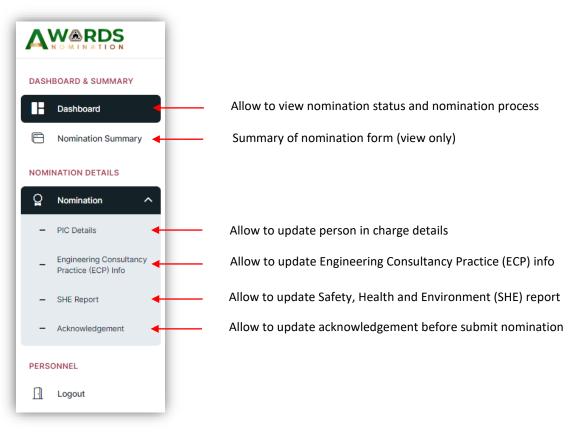

6. To update or view Person in Charge details, Engineering Consultancy Practice (ECP) information, Safety, Health and Environment (SHE) report and acknowledgement can be found at the left side of navigation menu.