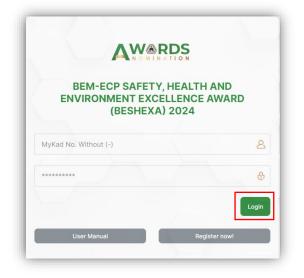

## **Getting started**

- 1. Navigate to URL <u>https://awards.bem.org.my</u>.
- 2. Ensure that Person in Charge is Head of Company or Government Agency or Authorized personnel. Click Register now!

| AW                    | A RDS                                      |       |
|-----------------------|--------------------------------------------|-------|
| <b>ENVIRONMENT E</b>  | ETY, HEALTH AN<br>XCELLENCE AW<br>XA) 2024 |       |
| MyKad No. Without (-) |                                            | ع     |
| *****                 |                                            | 6     |
|                       |                                            | Login |
| User Manual           | Register                                   | now!  |
|                       | $\rightarrow - 0$                          | 1     |